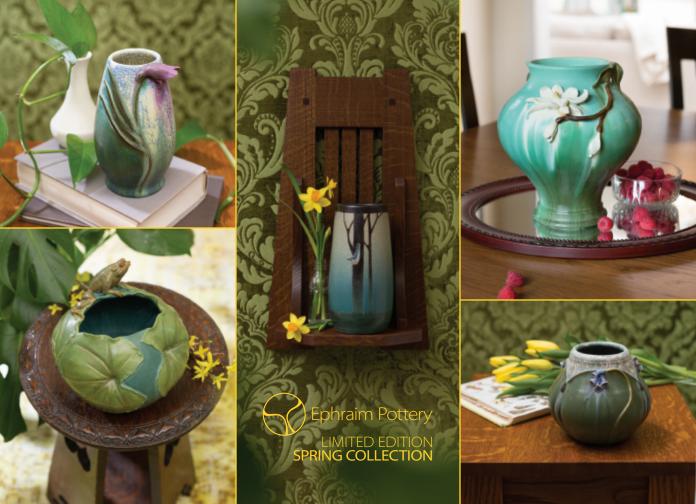

Spring is here! As the frozen landscape once again gives way to warmer days we joyfully celebrate some of the season's most fleeting actors—a dramatic magnolia bloom, elusive nuthatch, delicate bluebell, humble crocus, and emerging frog—with our limited edition 2017 Spring Collection.

## 2017 SPRING COLLECTION

- A Nodding Crocus Vase 6.25"Hx3.5"W \$178
- B Mill Pond Frog Vase 7.25"Hx7"W \$268
- C Where's the Nuthatch 7.25"Hx3.5"W \$298 Shown with American Craftsman Wall Shelf \$350

E Bonny Bluebells Vase 5"Hx5.75"W \$218